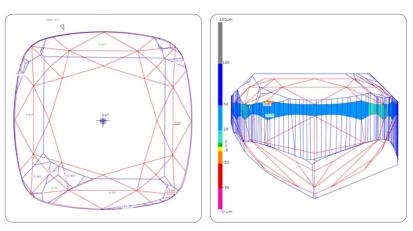

## SALIENT FEATURES :

- The final Carbon file can be directly imported for precise execution
- High Accuracy Touch Probe to align the model over the diamond to ensure highest centering accuracy
- ▶ No need to center the stone. The model automatically aligns on the diamond Probe scan
- Suitable for all convex shapes
- Suitable for diamond size between 3 mm to 30 mm
- The diamond is glued to the pot for complete visibility, and safe operation
- Adaptive Lighting allows you to see glare free diamond image, and control the final depth, while observing naturals
- The Ceramic Scaife is dipped into water to keep the diamond cool at all the times, avoiding any damage due to heating
- No need to have any flat facet on the girdle while bruting a symmetric shape or RBC bruting
- Completely automatic, vibration-free operation
- High productivity thru SMART bruting algorithm and reducing idle time
- One operator can process many machines at one time

## **SPECIFICATIONS**

| ► | Field of view      | : 16 mm x 10 mm                        |
|---|--------------------|----------------------------------------|
| ► | Size Range         | : (3 mm to 15 mm)                      |
| ► | Diamond shape      | : All convex shapes                    |
| ► | Camera pixel size  | : 0.009 mm                             |
| ► | CMOS Camera        | : 1/1.2" (1920 x 1200)                 |
| ► | Direct measurement | : 0.001 mm least count (radius)        |
| • | Input from         | : SMART AnyCut & Recut software Carbor |
| ► | Warranty           | : 12 months                            |
| • | Top light          | : Adaptive Light                       |
| ► | Back light         | : Yes                                  |
| ► | Diamond holding    | : Glued at Table                       |
| • | Machine dimension  | : 610∟ x 775w x 625н mm                |
| ► | Weight             | : 110kg                                |
| ► | Power supply       | : 230v 50Hz Single Phase – 400watts    |