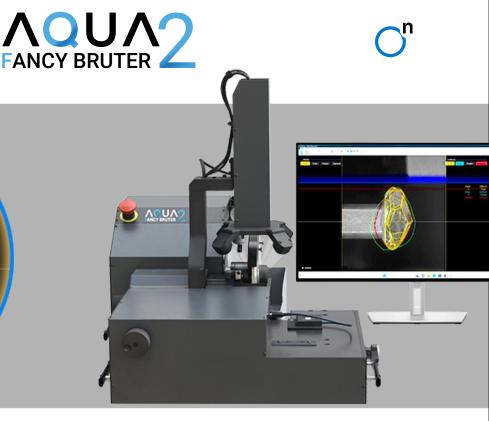

Here comes AQUA2 FancyBruter to precisely follow your plan. In recent years, the Fancy cut allocation is stretched to achieve extra mass while maintaining beautiful fold symmetry, the look, and the cut grade. The operator must get an opportunity to follow the plan with utmost precision. AQUA2 FancyBruter helps in the process.

## SALIENT FEATURES :

- The final Carbon file can be directly imported for precise execution
- High Accuracy Touch Probe to align the model over the diamond to ensure highest centering accuracy
- ▶ No need to center the stone. The model automatically aligns on the diamond Probe scan
- Suitable for all convex shapes
- Suitable for diamond size between 3 mm to 30 mm
- The diamond is glued to the pot for complete visibility, and safe operation
- Adaptive Lighting allows you to see glare free diamond image, and control the final depth, while observing naturals
- The Ceramic Scaife is dipped into water to keep the diamond cool at all the times, avoiding any damage due to heating
- No need to have any flat facet on the girdle while bruting a symmetric shape or RBC bruting
- Completely automatic, vibration-free operation
- High productivity thru SMART bruting algorithm and reducing idle time
- One operator can process many machines at one time