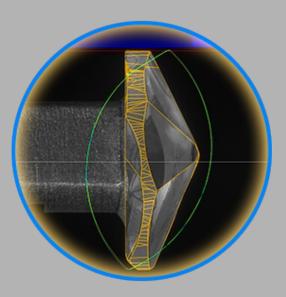

Here comes AQUA2 FancyBruter to precisely follow your plan. In recent years, the Fancy cut allocation is stretched to achieve extra mass while maintaining beautiful fold symmetry, the look, and the cut grade. The operator must get an opportunity to follow the plan with utmost precision. AQUA2 FancyBruter helps in the process.

## SALIENT FEATURES :

- The final Carbon file can be directly imported for precise execution
- High Accuracy Touch Probe to align the model over the diamond to ensure highest centering accuracy
- ▶ No need to center the stone. The model automatically aligns on the diamond Probe scan
- Suitable for all convex shapes
- Suitable for diamond size between 3 mm to 30 mm
- The diamond is glued to the pot for complete visibility, and safe operation
- Adaptive Lighting allows you to see glare free diamond image, and control the final depth, while observing naturals
- The Ceramic Scaife is dipped into water to keep the diamond cool at all the times, avoiding any damage due to heating
- No need to have any flat facet on the girdle while bruting a symmetric shape or RBC bruting
- Completely automatic, vibration-free operation
- High productivity thru SMART bruting algorithm and reducing idle time
- One operator can process many machines at one time