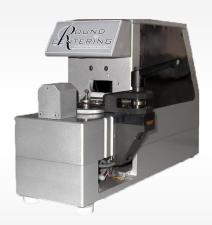

## Centering Machine Module

Planning cum Centering machine for Round Brilliant

## SPECIFICATIONS

: 18 Kg. (Excluding Computer System)

: 180(W) x 450(L) x 275 (H)mm(Excluding Computer Dimension

System)

: 220 VAC, 50 HZ, 1 Phase Supply

: 500 VA Load

: Standard PC Platform **Computer System** 

## **Function**

- This is a planning cum centering machine for Round Brilliant as well as for rounded fancies like (Marquise, Pear, Oval, Heart etc.)
- The machine will first perform the planning process on the rough diamond and suggest the various possible cut class and size of the finished diamond from the rough.

## Salient Features

- 1. This Machine will help in optimization of Finished Diamond size and maximization of value recovery. And also make it possible to reduce production cost, by making use of low cost Econobruter in place of AutoBruters.
- 2. Instant display of possible selling price of finished stone.
- 3. Single machine, both for rounds,
- 4. 2 piece pot for round and 4 piece pot for fancies.