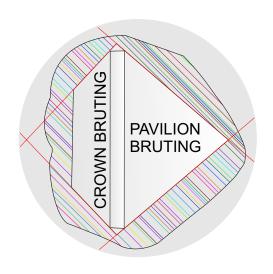

# EOS Combo Bruter

To Pre-brute Pavilion Crown and Table of Rough stones with utmost accuracy

## Salient Features

- Table + Cone + Facet bruting all in one.
- Sturdy and storng spindle head design.
- Auto Feed and stop.
- On machine Setting.
- Customized magnification ensures highest accuracy.
- Computerized control ensuring zero damage.
- Robust construction ensures vibration free operation.
- High productivity with Ergonomically designed controls.