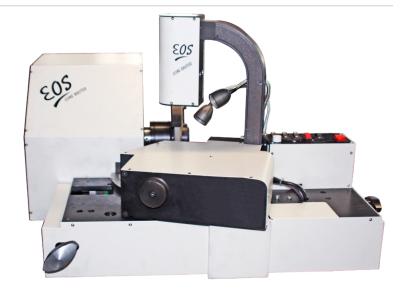

# EOS Combo Bruter

To Pre-brute Pavilion Crown and Table of Rough stones with utmost accuracy

## Salient Features

- Table + Cone + Facet bruting all in one.
- Sturdy and storng spindle head design.
- Auto Feed and stop.
- On machine Setting.
- Customized magnification ensures highest accuracy.
- Computerized control ensuring zero damage.
- Robust construction ensures vibration free operation.
- High productivity with Ergonomically designed controls.