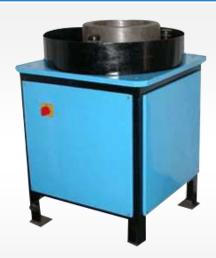

## LAPPING MACHINE

**Ultimate Scaife Flatness** 

## **Specifications**

➤ Weight : 135 kg

Dimension : 800 W X 800 D X 720 H mm
Supply : 415 VAC, 50 HZ, 3 Phase
Load : 0.375 KW (0.5 HP)