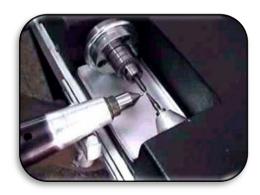

## **ROTARY STICK**

For Double Spindle Bruting Machine

## Makes Your Bruting Easier - Faster - Safer

## **Features**

- Low Maintenance cost due to elimination of driving cable and its frequent failure.
- Unique switching on system increases the life of the equipment.
- Increased productivity by 30 % and more.
- Easy installation. Does not require any shaft extension of drive from the bruting machine, and hence no change on the existing machine.
- Easy to operate and maintain.
- Short payback period.