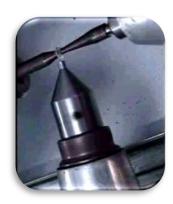

## **ROTARY STICK**

For Double Spindle Bruting Machine

## Makes Your Bruting Easier - Faster - Safer

## **Features**

- Low Maintenance cost due to elimination of driving cable and its frequent failure.
- Unique switching on system increases the life of the equipment.
- Increased productivity by 30 % and more.
- Easy installation. Does not require any shaft extension of drive from the bruting machine, and hence no change on the existing machine.
- Easy to operate and maintain.
- Short payback period.