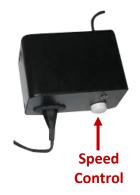

## **Specifications**

Weight : 1 Kg. (Excluding power supply box)

Dimension : 500 X 50 X 50 mm

Supply : 220 V AC, 50 Hz, 1 Phase

Load : 100 VA

## **Features**

- Low Maintenance cost due to elimination of driving cable and its frequent failure.
- Unique switching on system increases the life of the equipment.
- Increased productivity by 30 % and more.
- Easy installation. Does not require any shaft extension of drive from the bruting machine, and hence no change on the existing machine.
- Easy to operate and maintain.
- Short payback period.