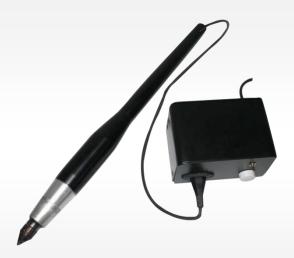

## **ROTARY STICK**

For Double Spindle Bruting Machine

## **Specifications**

Weight : 1 Kg. (Excluding power supply box)

Dimension : 500 X 50 X 50 mm

Supply : 220 V AC, 50 Hz, 1 Phase

Load : 100 VA

## Makes Your Bruting Easier - Faster - Safer