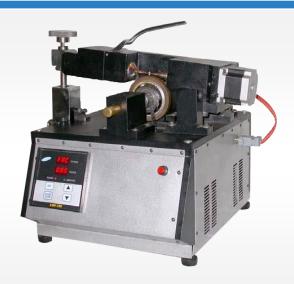

## ROUNDIST FACETING

Facets or rounds the Girdle of a Round Sawn Stone

Automatic Polishing of facets of equal sizes, plus the advantages of a normal roundist machine. Ideal facet quality for Sawn goods.

## **Revolutionary Design with state of the Art Technology.**

- Finishes the girdle of round brilliant, while it is being held between pots.
- Can make 32, 40, 50, 64, 80, 100, 128, 160, 200, and 256 on girdle of Sawable sawn goods.