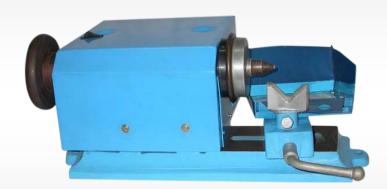

## SINGLE SPINDLE BRUTER

Maintenance Free - Built in Motor - Zero Play - Negative Clearance

Reduction in power consumption up-to 50% due to introduction of Rolling contact bearings and elimination of drive system.

## **Application**

To brute the diamond while it is being glued, held and rotated in the machine spindle, with the help of another diamond fixed and with help of hand.

## **Benefits**

- Built in Motor
- Unique bearing design with negative clearance.
- Better control of bruting, due to absence of play.
- Reduction in power consumption up-to 50% due to introduction of rolling contact bearing and elimination of drive
- No daily or weekly lubrication necessary.