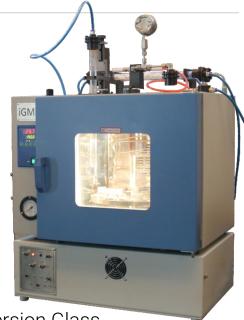

## iGM2.0

Semiautomatic Molding system for immersion Glass

## **Product Description:**

- Output of around 50 molds in single shift.
- Size range of 0.30 Ct to 1000 Ct.
- One Operator can handle up to 3 units.

## Salient Features:

- Single set up for molding and demolding.
- · Completely safe immersion Glass molding set up.
- Semi-automatic process resulting in high quality cubes / molds.
- Includes necessary filters to remove all toxic chemicals.
- Safe enough to be placed in office area.

- Precise control offering batch processing option.
- · Output of around 54 molds in single shift.
- One operator can handle up to 3 units.
- Can prepare mold for diamonds in the size range of 0.30 Ct to 1000 Ct.
- Ensures reuse of the material multiple times if necessary care is taken to avoid material contamination.