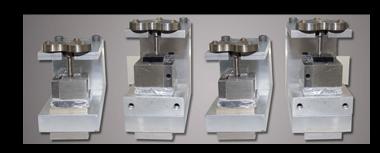

## iGM2.0







Semiautomatic Molding system for immersion Glass





## **Product Description:**

- Output of around 50 molds in single shift.
- Size range of 0.30 Ct to 1000 Ct.
- One Operator can handle up to 3 units.

## Salient Features:

- Single set up for molding and demolding.
- · Completely safe immersion Glass molding set up.
- Semi-automatic process resulting in high quality cubes / molds.
- Includes necessary filters to remove all toxic chemicals.
- Safe enough to be placed in office area.

- Precise control offering batch processing option.
- · Output of around 54 molds in single shift.
- One operator can handle up to 3 units.
- Can prepare mold for diamonds in the size range of 0.30 Ct to 1000 Ct.
- Ensures reuse of the material multiple times if necessary care is taken to avoid material contamination.

## Specifications: