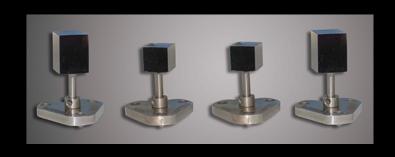

## iGM2.0







Semiautomatic Molding system for immersion Glass





## **Product Description:**

- Output of around 50 molds in single shift.
- Size range of 0.30 Ct to 1000 Ct.
- One Operator can handle up to 3 units.

## Salient Features:

- Single set up for molding and demolding.
- · Completely safe immersion Glass molding set up.
- Semi-automatic process resulting in high quality cubes / molds.
- Includes necessary filters to remove all toxic chemicals.
- Safe enough to be placed in office area.

- Precise control offering batch processing option.
- · Output of around 54 molds in single shift.
- One operator can handle up to 3 units.
- Can prepare mold for diamonds in the size range of 0.30 Ct to 1000 Ct.
- Ensures reuse of the material multiple times if necessary care is taken to avoid material contamination.

## Specifications: